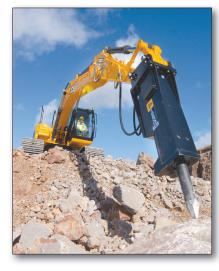

## **READY-TO-USE**

The **JCB Hammermasters** are supplied ready-to-use, with hoses, moil and chisel, and many can be fitted to other manufacturer's machines as well.

- · Features an auto-stop function to ensure idle blows do not damage the breaker
- Housing incorporates a heavy-duty claw

• Autogrease system is fitted to the breaker housing.

Write **064** on Reader Service Card or visit <u>EquipmentWorld.com/info</u>