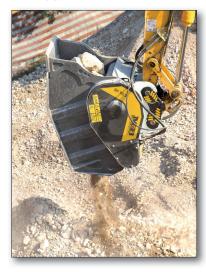

## **EFFICIENT CRUSHER**

۲

Perform crushing applications in tight spaces or hilly areas with **MB**'s excavatormounted crusher buckets.

- Buckets are efficient to transport and install
- Recycles onsite materials, reducing disposal trips
- Produces fill material for a range of jobs.

Write **065** on Reader Service Card or visit <u>EquipmentWorld.com/info</u>

Write 486 on Reader Service Card or visit EquipmentWorld.com/info

EquipmentWorld.com • September 2010 77

۲

۲